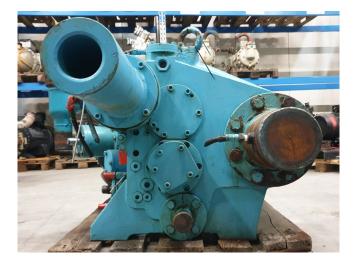

### Sabroe SAB 83

#### **Used Sabroe SAB 83**

Used Sabroe SAB 83 screw compressor. The compressor comes from a VSM 83 skid and can come with a electromotor. \*Why choose for HOSBV? Were not only the largest used refrigeration specialist in Europe, but also, we deliver all equipment solely if it has passed our extensive test. Warranty and industrial cleaning are included in your purchase. \*If requested we are happy to arrange your shipment.