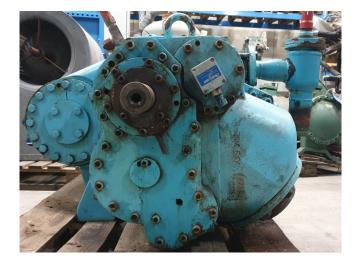

### Sabroe SAB 83

#### **Used Sabroe SAB 83**

Used Sabroe SAB 83 screw compressor. The compressor comes from a VSM 83 skid and can come with a electromotor. \*Why choose for HOSBV? Were not only the largest used refrigeration specialist in Europe, but also, we deliver all equipment solely if it has passed our extensive test. Warranty and industrial cleaning are included in your purchase. \*If requested we are happy to arrange your shipment.