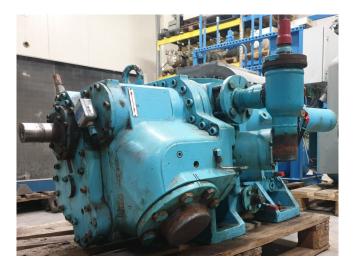

### Sabroe SAB 83

#### **Used Sabroe SAB 83**

Used Sabroe SAB 83 screw compressor. The compressor comes from a VSM 83 skid and can come with a electromotor. \*Why choose for HOSBV? Were not only the largest used refrigeration specialist in Europe, but also, we deliver all equipment solely if it has passed our extensive test. Warranty and industrial cleaning are included in your purchase. \*If requested we are happy to arrange your shipment.