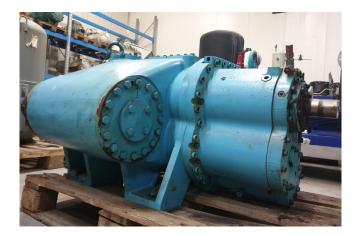

### Sabroe SAB 83

#### **Used Sabroe SAB 83**

Used Sabroe SAB 83 screw compressor. The compressor comes from a VSM 83 skid and can come with a electromotor. \*Why choose for HOSBV? Were not only the largest used refrigeration specialist in Europe, but also, we deliver all equipment solely if it has passed our extensive test. Warranty and industrial cleaning are included in your purchase. \*If requested we are happy to arrange your shipment.