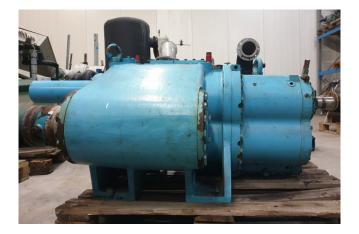

### Sabroe SAB 83

#### **Used Sabroe SAB 83**

Used Sabroe SAB 83 screw compressor. The compressor comes from a VSM 83 skid and can come with a electromotor. \*Why choose for HOSBV? Were not only the largest used refrigeration specialist in Europe, but also, we deliver all equipment solely if it has passed our extensive test. Warranty and industrial cleaning are included in your purchase. \*If requested we are happy to arrange your shipment.