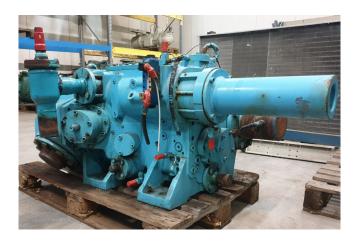

### Sabroe SAB 83

#### **Used Sabroe SAB 83**

Used Sabroe SAB 83 screw compressor. The compressor comes from a VSM 83 skid and can come with a electromotor. \*Why choose for HOSBV? Were not only the largest used refrigeration specialist in Europe, but also, we deliver all equipment solely if it has passed our extensive test. Warranty and industrial cleaning are included in your purchase. \*If requested we are happy to arrange your shipment.